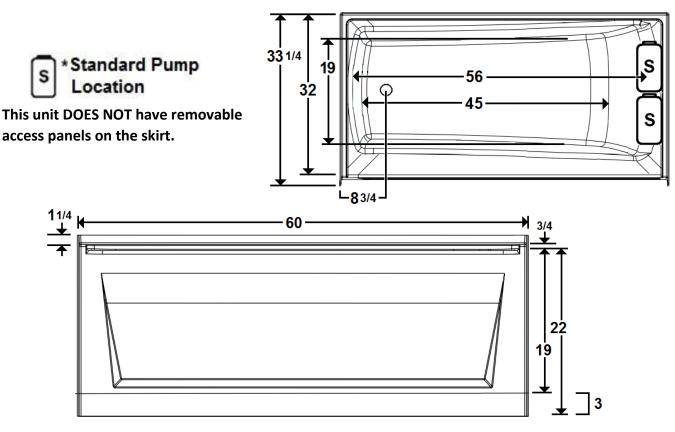

#### \*All dimensions are +/- 1/2" and subject to change without notice\*

# **Technical Information**

- Weight: 183 lbs.
- Water Depth to Overflow: 14"
- Water Operating Level: 30 gal.
- Water Capacity: 55 gal.
- Sump Dimension: 45" x 19"