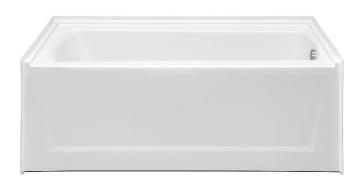

# **PARKER 21** 60" x 32" Skirted Acrylic Combo Bath

Model Number 6032PWASR064 Right Hand Drain Combo Bath in White 6032PWASL064 Left Hand Drain Combo Bath in White

#### 6032PWASR064 Right Hand Drain Combo Bath in White

#### 6032PWASL064

Left Hand Drain Combo Bath in White